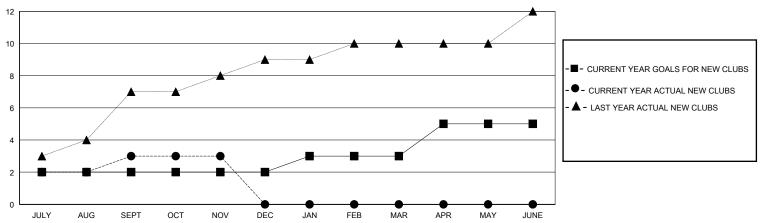

ION INDIA GMT CA** 

| •                           |   |   |   |                               |    |     | •  |
|-----------------------------|---|---|---|-------------------------------|----|-----|----|
| Clubs RESULTS FOR 2024-2025 |   |   |   | Members RESULTS FOR 2024-2025 |    |     |    |
|                             |   |   |   |                               |    |     |    |
| JULY/AUG/SEPT               | 2 | 3 | 0 | JULY/AUG/SEPT                 | 30 | 180 | 52 |
| OCT/NOV/DEC                 | 0 | 0 | 0 | OCT/NOV/DEC                   | 10 | 24  | 62 |
| JAN/FEB/MAR                 | 1 | 0 | 0 | JAN/FEB/MAR                   | 15 | 0   | 0  |
| APR/MAY/JUNE                | 2 | 0 | 0 | APR/MAY/JUNE                  | 30 | 0   | 0  |

## GOALS AND ACTUAL NEW CLUBS CUMULATIVE



## GOALS AND ACTUAL MEMBERS CUMULATIVE



- MEMBER GROWTH NET GOAL

Results as of: 11/30/2024

MEMBER GROWTH ACTUAL

- LAST YEAR MEMBERSHIP ACTUAL

|   | DROPPED CLUBS: 0 |     |
|---|------------------|-----|
| • | DROPPED MEMBERS  |     |
|   | DECEASED         | 4   |
|   | CLUB CANCELLED   | 0   |
|   | OTHER            | 110 |
|   | TOTAL            | 114 |

| 49 CLUBS OF 155 ADDED 1 OR MORE | GENDER DISTRIBUTION       |                                  |  |
|---------------------------------|---------------------------|----------------------------------|--|
| NEW MEMBERS                     | MALE<br>FEMALE            | 2,477 (69.42%)<br>1,091 (30.58%) |  |
|                                 | TOTAL FAMILY UNIT MEMBERS |                                  |  |

CLICK HERE FOR CUMULATI