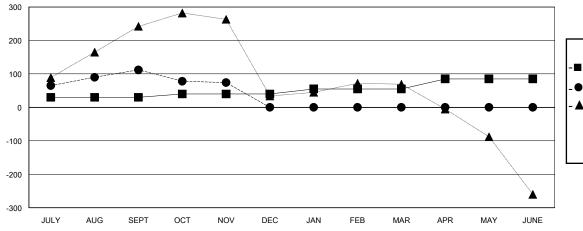

## GOALS AND ACTUAL MEMBERS CUMULATIVE

- MEMBER GROWTH NET GOAL

Results as of: 11/30/2024

MEMBER GROWTH ACTUAL

- LAST YEAR MEMBERSHIP ACTUAL

|   | DROPPED CLUBS: 0 |     |
|---|------------------|-----|
| • | DROPPED MEMBERS  |     |
|   | DECEASED         | 4   |
|   | CLUB CANCELLED   | 0   |
|   | OTHER            | 110 |
|   | TOTAL            | 114 |